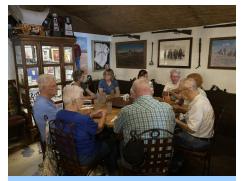

# The Southern Arizona Chapter Annual Drive Your Studebaker Day

By Larry Northington

Our annual Drive Your Studebaker Day on September 9th was a great success. This year we made the trip to Wisdom's Café in Tumacácori. Established in 1944, Wisdom's has been going strong for three generations and is a fantastic place to eat. The dining room is full of rustic character with antiques hanging everywhere. And yes, Dee and I decided to take home half of our lunch so that we had room to share one of their famous Fruit Burritos. It was soooo delicious. Despite the very hot day, 17 members and quite a few Studebakers made the trip; Lou Fencl's '56 Transtar towing a custom Studebaker trailer, Larry and Dee's '54 Commander, Jerry and June Kaiser's '59 Pickup Deluxe, Fred and Nora Gooch's '37 Dictator, and Paul Storm's '62 Lark. Bob and Steve Lanz joined the caravan for a good distance in their '62 Lark Daytona, however they were in the process of moving and therefore couldn't make the luncheon.

# Additional Pictures from our Drive Your Studebaker Day By Larry Northington

We were at two tables next to each other

L to R: Jerry and June Kaiser's '59 Pickup, Paul Storm's '62 Lark, and Larry and Dee Northington's '54 Commander