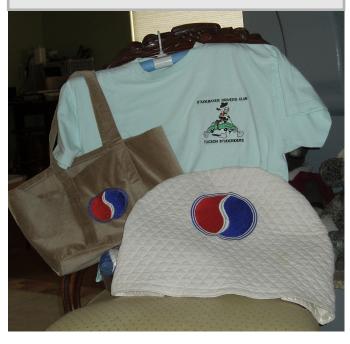

## FOR SALE AND RECENT EVENTS

For Beautiful Studebaker Embroidery Contact Marj Scooros

Use the order form on the right.

#### **MARJ'S EMBROIDERY SERVICES**

4251 N Bear Claw Way, Tucson, AZ 85749 520-338-2251 marjsbaubles@yahoo.com

**LOGO-ED TOTE BAG** Call me for quote We'll talk about size, fabric, color, style