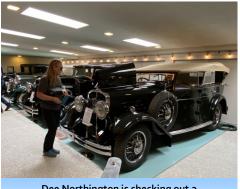

Chuck and Louise Stanford's Avanti in front of the restaurant.

Who are we trying to fool with "Franklin" in the window!

These are Studebakers!

Dee Northington is checking out a 1930 Franklin Pirate Phaeton