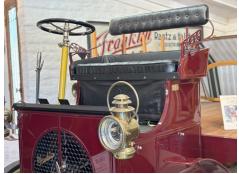

## Franklin Auto Museum

By Larry Northington

Who knew? I have lived in Tucson/Vail for 29 years, and I didn't know about the Franklin Auto Museum. And what an amazing place. Saturday October 28th, the day started at The Egg Connection where we enjoyed a delicious breakfast at reasonable prices, then we were given a private tour of the Museum. We had a nice turnout of 18 people and 4 Studebakers from our chapter. The museum has over 20 Franklin cars in beautiful condition. Franklin cars were built from 1902 to 1934, so you can imagine how rare the cars are. Most were built with wood frames, and a considerable amount of aluminum, including engine casings and bodies. Because of the aluminum, the cars were lighter than other brands, but more expensive. Check out the pictures below and on the back page.

Chuck and Louise Stanford's Avanti in front of the restaurant.

Who are we trying to fool with "Franklin" in the window!

These are Studebakers!

Dee Northington is checking out a 1930 Franklin Pirate Phaeton

Ann Pearson admiring a 1925 Franklin Sedan

The museum has an unusual security lock for it's 1923 Franklin Raulang Coupe (Must be valuable)

Discussing a Franklin Aircraft Engine

Our tour guide expertly enriching us with Franklin history and tidbits