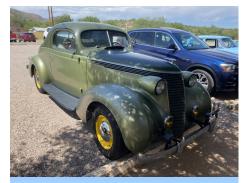

# The Southern Arizona Chapter Annual Drive Your Studebaker Day

By Larry Northington

Our annual Drive Your Studebaker Day on September 9th was a great success. This year we made the trip to Wisdom's Café in Tumacácori. Established in 1944, Wisdom's has been going strong for three generations and is a fantastic place to eat. The dining room is full of rustic character with antiques hanging everywhere. And yes, Dee and I decided to take home half of our lunch so that we had room to share one of their famous Fruit Burritos. It was soooo delicious. Despite the very hot day, 17 members and quite a few Studebakers made the trip; Lou Fencl's '56 Transtar towing a custom Studebaker trailer, Larry and Dee's '54 Commander, Jerry and June Kaiser's '59 Pickup Deluxe, Fred and Nora Gooch's '37 Dictator, and Paul Storm's '62 Lark. Bob and Steve Lanz joined the caravan for a good distance in their '62 Lark Daytona, however they were in the process of moving and therefore couldn't make the luncheon.

Fred and Nora Gooch's '37 Dictator

Lou Fencl's '56 Transtar towing a custom Studebaker trailer with a BSA motorcycle, all matching beautifully