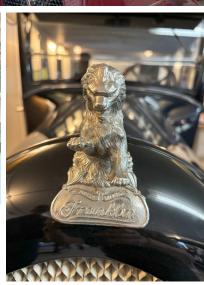

## The Studebaker Proving Grounds Post Top From Then to Now By Ann Pearson

At the June 2023 Board of Directors Meeting at the Hungry Fox Restaurant, Bruce Sandburg, SDC/SAC Historian gave an interesting present to Ann Pearson, SDC/SAC President. The present was a vintage Studebaker reproduction post top that was made in likeness to the post tops of the entrance to the Studebaker Proving Grounds. This post top had been converted into a lamp.

Evidently, there were approximately 34 original posts, as noted by Ed Reynolds, a Studebaker member, in September 2008 on the Studebaker Drivers Club Forum. The posts were knocked down in 1966 when Bendix took control of the Proving Grounds in 1966. There are two original post tops that are on display at the former Stude Clubhouse at Bendix Woods Park and another on display at the Studebaker National Museum. Below is a photo of an original that the then President Member in St Louis in September 2008, (Bubba Bear) had listed with questions for the membership about the history of the post tops.

Bruce said that Carroll Studebaker, originally from Ohio, commissioned a company to make the reproduction in the 1970's. It was mentioned on the Forum that possibly 18 reproductions were made. The original posts were made of concrete with a terra cotta glaze and were very heavy. The reproductions were

not made of concrete, possibly baked clay and were much easier to pick up! Carroll Studebaker's mold was sold at his estate auction and was purchased by Larry Johnson of California (who has since passed away). According to Richard Quinn, then editor of Antique Studebaker Review, Carroll said that the mold was worn and that is why more reproductions were not made. Carroll used to visit Tucson in the winters and became a member of the Southern Arizona Chapter of the Studebaker Drivers Club. Carroll became friends with Bruce and gave him the post top lamp. Carroll was a descendant of Clement Studebaker, co-founder of the Studebaker vehicle manufacturing firm.

I made several visits to the estate sale of Chuck Naugle in 2016 and 2017. I found one of the photos that I saved with three post tops that were for sale. I imagine that these were reproductions. Evidently, Chuck used to have post tops on the tops of his entrance pillars to the Stude Ranch in Vail. Unfortunately, the post tops were stolen. It is unknown if the post tops on Chuck's pillars were originals or reproductions. Bruce said they were very heavy and were made of concrete. The original post tops were made of concrete and were said to be worth \$2,200, as mentioned on the Forum in 2008.

I am so thankful to Bruce for giving me this piece of Studebaker History. It truly is very special and so pretty to have amongst all my antiques in the house.

For an interesting article that goes into more detail about the Studebaker Proving Grounds, see the August 2023 edition of Turning Wheels on pages 20-27. The article was written by George D. Krem and titled "Summer Sleuthing In South Bend 1961-1963." The article was dedicated to the memory of Bob Palma.