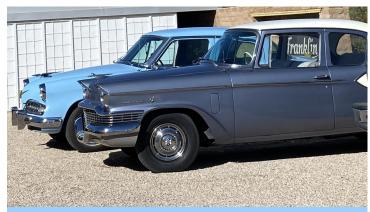

Chuck and Louise Stanford's Avanti in front of the restaurant.

Who are we trying to fool with "Franklin" in the window!

These are Studebakers!

Dee Northington is checking out a 1930 Franklin Pirate Phaeton

Lou Fencl drove to the museum in his '56 Transtar Pickup

NAME