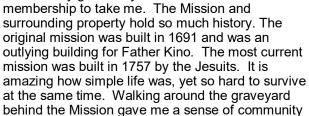

After lunch, a few went to see the Mission San José de Tumacácori. It was started around 1700 and is full of rich history. Dee and I skipped the mission as we had been recently, but we did stop at the Santa Cruz Chili & Spice Company and bought some Green Salsa, which is an absolute favorite of mine.

(See Page 4 For additional pictures.)

and uncertainty going on in the world at this time, it is

invited me to go to the Mission San Jose de Tumacácori with

Dear Studebaker Members:

Ann Pearson

where everyone worked together for the greater good of all. Cisterns were present which provided water for the community. The mud adobe bricks that made the church itself must have taken so much time to build. I recommend visiting this historic site if you ever get the chance.