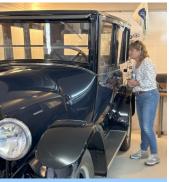

Chuck and Louise Stanford's Avanti in front of the restaurant.

Who are we trying to fool with "Franklin" in the window!

These are Studebakers!

Dee Northington is checking out a 1930 Franklin Pirate Phaeton