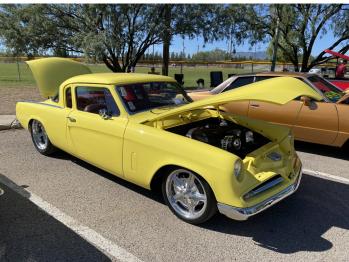

## Classic Cars Off Main (Benson Car Show)

By Larry Northington

I attended the car show in Benson this year with my 1954 Studebaker Commander. The show was well attended with gorgeous cars. I don't know how many, but I would guess 50. Of course, my car was the best looking car at the show (please indulge my fantasies). In addition to my car, Ed Weed from Sierra Vista brought his 1953 highly customized Commander. I must say it was an extremely nice car, and it won the pre-1970 category. Among the many modifications, it had a Corvette engine and custom body work with recessed bumpers. It is the yellow car pictured below.