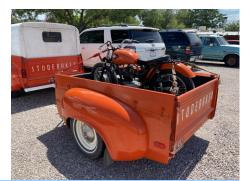

Fred and Nora Gooch's '37 Dictator

Lou Fencl's '56 Transtar towing a custom Studebaker trailer with a BSA motorcycle, all matching beautifully