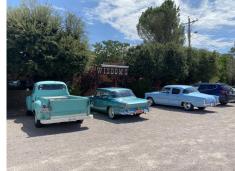

# The Southern Arizona Chapter Annual Drive Your Studebaker Day

By Larry Northington

Our annual Drive Your Studebaker Day on September 9th was a great success. This year we made the trip to Wisdom's Café in Tumacácori. Established in 1944, Wisdom's has been going strong for three generations and is a fantastic place to eat. The dining room is full of rustic character with antiques hanging everywhere. And yes, Dee and I decided to take home half of our lunch so that we had room to share one of their famous Fruit Burritos. It was soooo delicious. Despite the very hot day, 17 members and quite a few Studebakers made the trip; Lou Fencl's '56 Transtar towing a custom Studebaker trailer, Larry and Dee's '54 Commander, Jerry and June Kaiser's '59 Pickup Deluxe, Fred and Nora Gooch's '37 Dictator, and Paul Storm's '62 Lark. Bob and Steve Lanz joined the caravan for a good distance in their '62 Lark Daytona, however they were in the process of moving and therefore couldn't make the luncheon.

# Additional Pictures from our Drive Your Studebaker Day By Larry Northington

We were at two tables next to each other

L to R: Jerry and June Kaiser's '59 Pickup, Paul Storm's '62 Lark, and Larry and Dee Northington's '54 Commander