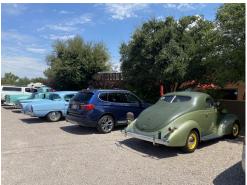

# Additional Pictures from our Drive Your Studebaker Day By Larry Northington

We were at two tables next to each other

L to R: Jerry and June Kaiser's '59 Pickup, Paul Storm's '62 Lark, and Larry and Dee Northington's '54 Commander