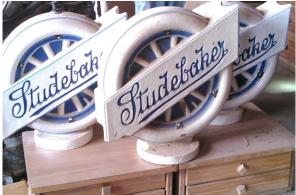

I made several visits to the estate sale of Chuck Naugle in 2016 and 2017. I found one of the photos that I saved with three post tops that were for sale. I imagine that these were reproductions. Evidently, Chuck used to have post tops on the tops of his entrance pillars to the Stude Ranch in Vail. Unfortunately, the post tops were stolen. It is unknown if the post tops on Chuck's pillars were originals or reproductions. Bruce said they were very heavy and were made of concrete. The original post tops were made of concrete and were said to be worth \$2,200, as mentioned on the Forum in 2008.