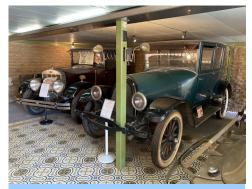

## Franklin Auto Museum

By Larry Northington

Who knew? I have lived in Tucson/Vail for 29 years, and I didn't know about the Franklin Auto Museum. And what an amazing place. Saturday October 28th, the day started at The Egg Connection where we enjoyed a delicious breakfast at reasonable prices, then we were given a private tour of the Museum. We had a nice turnout of 18 people and 4 Studebakers from our chapter. The museum has over 20 Franklin cars in beautiful condition. Franklin cars were built from 1902 to 1934, so you can imagine how rare the cars are. Most were built with wood frames, and a considerable amount of aluminum, including engine casings and bodies. Because of the aluminum, the cars were lighter than other brands, but more expensive. Check out the pictures below and on the back page.

Ann Pearson admiring a 1925 Franklin Sedan

The museum has an unusual security lock for it's 1923 Franklin Raulang Coupe (Must be valuable)

Discussing a Franklin Aircraft Engine

Our tour guide expertly enriching us with Franklin history and tidbits