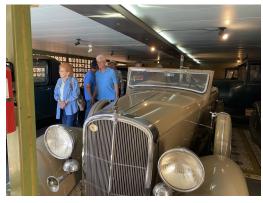

## Franklin Auto Museum

By Larry Northington

Who knew? I have lived in Tucson/Vail for 29 years, and I didn't know about the Franklin Auto Museum. And what an amazing place. Saturday October 28th, the day started at The Egg Connection where we enjoyed a delicious breakfast at reasonable prices, then we were given a private tour of the Museum. We had a nice turnout of 18 people and 4 Studebakers from our chapter. The museum has over 20 Franklin cars in beautiful condition. Franklin cars were built from 1902 to 1934, so you can imagine how rare the cars are. Most were built with wood frames, and a considerable amount of aluminum, including engine casings and bodies. Because of the aluminum, the cars were lighter than other brands, but more expensive. Check out the pictures below and on the back page.

Chuck and Louise Stanford's Avanti in front of the restaurant.

Who are we trying to fool with "Franklin" in the window!

These are Studebakers!

Dee Northington is checking out a 1930 Franklin Pirate Phaeton

Ann Pearson admiring a 1925 Franklin Sedan

The museum has an unusual security lock for it's 1923 Franklin Raulang Coupe (Must be valuable)

Discussing a Franklin Aircraft Engine

Our tour guide expertly enriching us with Franklin history and tidbits