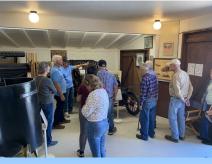

## Franklin Auto Museum

By Larry Northington

Who knew? I have lived in Tucson/Vail for 29 years, and I didn't know about the Franklin Auto Museum. And what an amazing place. Saturday October 28th, the day started at The Egg Connection where we enjoyed a delicious breakfast at reasonable prices, then we were given a private tour of the Museum. We had a nice turnout of 18 people and 4 Studebakers from our chapter. The museum has over 20 Franklin cars in beautiful condition. Franklin cars were built from 1902 to 1934, so you can imagine how rare the cars are. Most were built with wood frames, and a considerable amount of aluminum, including engine casings and bodies. Because of the aluminum, the cars were lighter than other brands, but more expensive. Check out the pictures below and on the back page.

Chuck and Louise Stanford's Avanti in front of the restaurant.

Who are we trying to fool with "Franklin" in the window!

These are Studebakers!

Dee Northington is checking out a 1930 Franklin Pirate Phaeton

Ann Pearson admiring a 1925 Franklin Sedan

The museum has an unusual security lock for it's 1923 Franklin Raulang Coupe (Must be valuable)

Discussing a Franklin Aircraft Engine

Our tour guide expertly enriching us with Franklin history and tidbits