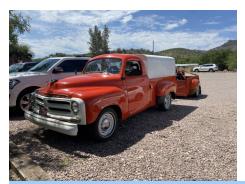

# The Southern Arizona Chapter Annual Drive Your Studebaker Day

By Larry Northington

Our annual Drive Your Studebaker Day on September 9th was a great success. This year we made the trip to Wisdom's Café in Tumacácori. Established in 1944, Wisdom's has been going strong for three generations and is a fantastic place to eat. The dining room is full of rustic character with antiques hanging everywhere. And yes, Dee and I decided to take home half of our lunch so that we had room to share one of their famous Fruit Burritos. It was soooo delicious. Despite the very hot day, 17 members and quite a few Studebakers made the trip; Lou Fencl's '56 Transtar towing a custom Studebaker trailer, Larry and Dee's '54 Commander, Jerry and June Kaiser's '59 Pickup Deluxe, Fred and Nora Gooch's '37 Dictator, and Paul Storm's '62 Lark. Bob and Steve Lanz joined the caravan for a good distance in their '62 Lark Daytona, however they were in the process of moving and therefore couldn't make the luncheon.

Fred and Nora Gooch's '37 Dictator

Lou Fencl's '56 Transtar towing a custom Studebaker trailer with a BSA motorcycle, all matching beautifully