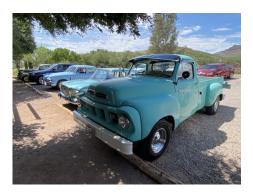

# The Southern Arizona Chapter Annual Drive Your Studebaker Day

By Larry Northington

Our annual Drive Your Studebaker Day on September 9th was a great success. This year we made the trip to Wisdom's Café in Tumacácori. Established in 1944, Wisdom's has been going strong for three generations and is a fantastic place to eat. The dining room is full of rustic character with antiques hanging everywhere. And yes, Dee and I decided to take home half of our lunch so that we had room to share one of their famous Fruit Burritos. It was soooo delicious. Despite the very hot day, 17 members and quite a few Studebakers made the trip; Lou Fencl's '56 Transtar towing a custom Studebaker trailer, Larry and Dee's '54 Commander, Jerry and June Kaiser's '59 Pickup Deluxe, Fred and Nora Gooch's '37 Dictator, and Paul Storm's '62 Lark. Bob and Steve Lanz joined the caravan for a good distance in their '62 Lark Daytona, however they were in the process of moving and therefore couldn't make the luncheon.

# Additional Pictures from our Drive Your Studebaker Day By Larry Northington

We were at two tables next to each other

L to R: Jerry and June Kaiser's '59 Pickup, Paul Storm's '62 Lark, and Larry and Dee Northington's '54 Commander