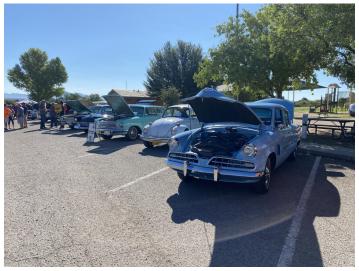

## Classic Cars Off Main (Benson Car Show)

By Larry Northington

I attended the car show in Benson this year with my 1954 Studebaker Commander. The show was well attended with gorgeous cars. I don't know how many, but I would guess 50. Of course, my car was the best looking car at the show (please indulge my fantasies). In addition to my car, Ed Weed from Sierra Vista brought his 1953 highly customized Commander. I must say it was an extremely nice car, and it won the pre-1970 category. Among the many modifications, it had a Corvette engine and custom body work with recessed bumpers. It is the yellow car pictured below.