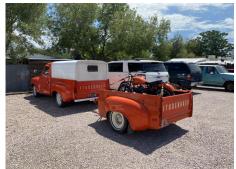

# The Southern Arizona Chapter Annual Drive Your Studebaker Day

By Larry Northington

Our annual Drive Your Studebaker Day on September 9th was a great success. This year we made the trip to Wisdom's Café in Tumacácori. Established in 1944, Wisdom's has been going strong for three generations and is a fantastic place to eat. The dining room is full of rustic character with antiques hanging everywhere. And yes, Dee and I decided to take home half of our lunch so that we had room to share one of their famous Fruit Burritos. It was soooo delicious. Despite the very hot day, 17 members and quite a few Studebakers made the trip; Lou Fencl's '56 Transtar towing a custom Studebaker trailer, Larry and Dee's '54 Commander, Jerry and June Kaiser's '59 Pickup Deluxe, Fred and Nora Gooch's '37 Dictator, and Paul Storm's '62 Lark. Bob and Steve Lanz joined the caravan for a good distance in their '62 Lark Daytona, however they were in the process of moving and therefore couldn't make the luncheon.

Fred and Nora Gooch's '37 Dictator

Lou Fencl's '56 Transtar towing a custom Studebaker trailer with a BSA motorcycle, all matching beautifully