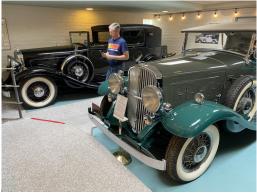

## Franklin Auto Museum

By Larry Northington

Who knew? I have lived in Tucson/Vail for 29 years, and I didn't know about the Franklin Auto Museum. And what an amazing place. Saturday October 28th, the day started at The Egg Connection where we enjoyed a delicious breakfast at reasonable prices, then we were given a private tour of the Museum. We had a nice turnout of 18 people and 4 Studebakers from our chapter. The museum has over 20 Franklin cars in beautiful condition. Franklin cars were built from 1902 to 1934, so you can imagine how rare the cars are. Most were built with wood frames, and a considerable amount of aluminum, including engine casings and bodies. Because of the aluminum, the cars were lighter than other brands, but more expensive. Check out the pictures below and on the back page.

Chuck and Louise Stanford's Avanti in front of the restaurant.

Who are we trying to fool with "Franklin" in the window!

These are Studebakers!

Dee Northington is checking out a 1930 Franklin Pirate Phaeton

Ann Pearson admiring a 1925 Franklin Sedan

The museum has an unusual security lock for it's 1923 Franklin Raulang Coupe (Must be valuable)

Discussing a Franklin Aircraft Engine

Our tour guide expertly enriching us with Franklin history and tidbits