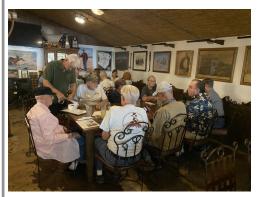

# The Southern Arizona Chapter Annual Drive Your Studebaker Day

By Larry Northington

Our annual Drive Your Studebaker Day on September 9th was a great success. This year we made the trip to Wisdom's Café in Tumacácori. Established in 1944, Wisdom's has been going strong for three generations and is a fantastic place to eat. The dining room is full of rustic character with antiques hanging everywhere. And yes, Dee and I decided to take home half of our lunch so that we had room to share one of their famous Fruit Burritos. It was soooo delicious. Despite the very hot day, 17 members and quite a few Studebakers made the trip; Lou Fencl's '56 Transtar towing a custom Studebaker trailer, Larry and Dee's '54 Commander, Jerry and June Kaiser's '59 Pickup Deluxe, Fred and Nora Gooch's '37 Dictator, and Paul Storm's '62 Lark. Bob and Steve Lanz joined the caravan for a good distance in their '62 Lark Daytona, however they were in the process of moving and therefore couldn't make the luncheon.