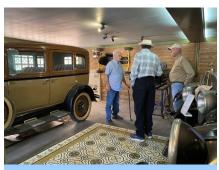

## Franklin Auto Museum

By Larry Northington

Who knew? I have lived in Tucson/Vail for 29 years, and I didn't know about the Franklin Auto Museum. And what an amazing place. Saturday October 28th, the day started at The Egg Connection where we enjoyed a delicious breakfast at reasonable prices, then we were given a private tour of the Museum. We had a nice turnout of 18 people and 4 Studebakers from our chapter. The museum has over 20 Franklin cars in beautiful condition. Franklin cars were built from 1902 to 1934, so you can imagine how rare the cars are. Most were built with wood frames, and a considerable amount of aluminum, including engine casings and bodies. Because of the aluminum, the cars were lighter than other brands, but more expensive. Check out the pictures below and on the back page.

Chuck and Louise Stanford's Avanti in front of the restaurant.

Who are we trying to fool with "Franklin" in the window!

These are Studebakers!

Dee Northington is checking out a 1930 Franklin Pirate Phaeton

Ann Pearson admiring a 1925 Franklin Sedan

The museum has an unusual security lock for it's 1923 Franklin Raulang Coupe (Must be valuable)

Discussing a Franklin Aircraft Engine

Our tour guide expertly enriching us with Franklin history and tidbits