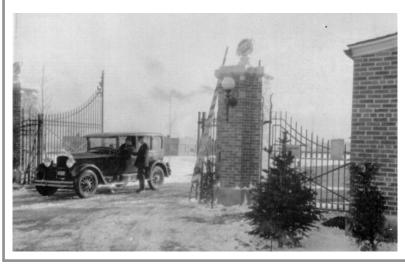

Evidently, there were approximately 34 original posts, as noted by Ed Reynolds, a Studebaker member, in September 2008 on the Studebaker Drivers Club Forum. The posts were knocked down in 1966 when Bendix took control of the Proving Grounds in 1966. There are two original post tops that are on display at the former Stude Clubhouse at Bendix Woods Park and another on display at the Studebaker National Museum. Below is a photo of an original that the then President Member in St Louis in September 2008, (Bubba Bear) had listed with questions for the membership about the history of the post tops.