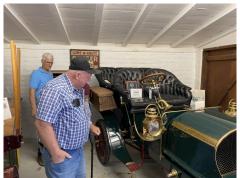

## Franklin Auto Museum

By Larry Northington

Who knew? I have lived in Tucson/Vail for 29 years, and I didn't know about the Franklin Auto Museum. And what an amazing place. Saturday October 28th, the day started at The Egg Connection where we enjoyed a delicious breakfast at reasonable prices, then we were given a private tour of the Museum. We had a nice turnout of 18 people and 4 Studebakers from our chapter. The museum has over 20 Franklin cars in beautiful condition. Franklin cars were built from 1902 to 1934, so you can imagine how rare the cars are. Most were built with wood frames, and a considerable amount of aluminum, including engine casings and bodies. Because of the aluminum, the cars were lighter than other brands, but more expensive. Check out the pictures below and on the back page.

Chuck and Louise Stanford's Avanti in front of the restaurant.

Who are we trying to fool with "Franklin" in the window!

These are Studebakers!

Dee Northington is checking out a 1930 Franklin Pirate Phaeton

Ann Pearson admiring a 1925 Franklin Sedan

The museum has an unusual security lock for it's 1923 Franklin Raulang Coupe (Must be valuable)

Discussing a Franklin Aircraft Engine

Our tour guide expertly enriching us with Franklin history and tidbits